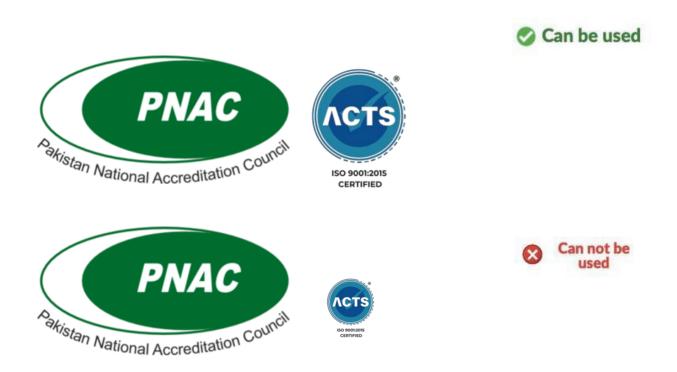

#### **USE OF ACTS & ACCREDITATION MARK**

The ACTS Mark and PNAC Accreditation Mark shall always be placed together and certified customers are not allowed to use PNAC logo separately. They shall have to be next to each other in the same size at clear spaces, and logos are given equal weight, one should not be seen to be bigger or more prominent then the other as in the following figure:

### SIZE OF ACTS MARK & ACCREDITATION MARK

The Mark(s) shall be displayed only in the appropriate form as demonstrated in figure above. The client is entitled to enlarge, if necessary, provided that the original proportion between the height and width of the Mark(s) will not be affected and the Mark(s) is legible.

While for web the logo shall not be posted with changed ratio and both, ACTS mark and Accreditation Mark, shall not be used less than 100 pixels.