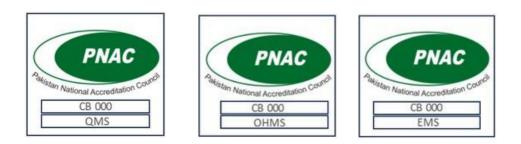

### ACCREDITATION MARK

ACTS issues the accreditation mark to its certified clients with specific number underneath the PNAC Logo, which shall be used as given to client by ACTS. These number represents that which certification ACTS has awarded with PNAC accreditation. Below are the examples only

#### **USE OF ACTS & ACCREDITATION MARK**

The ACTS Mark and PNAC Accreditation Mark shall always be placed together and certified customers are not allowed to use PNAC logo separately. They shall have to be next to each other in the same size at clear spaces, and logos are given equal weight, one should not be seen to be bigger or more prominent then the other as in the following figure: